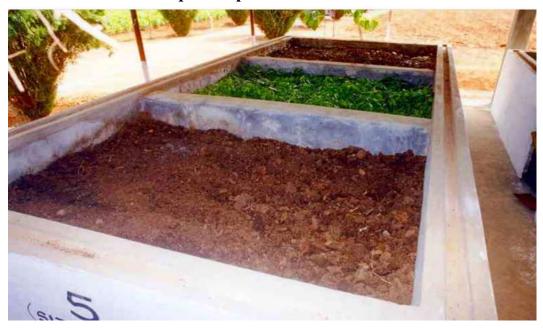

#### 1. Introduction

Vermicomposting tanks made of ordinary bricks in a semicommercial unit. The model for vermicomposting consists of three chambers enclosed by a wall and size of one chamber (1.5 m width, 5 m length and 0.75 m height) with three chambers in a pit. The walls are made up of different materials such as normal bricks, hollow bricks. This model contains partition walls with small holes to facilitate easy movement of earthworms from one chamber to another. Providing an outlet at one corner of each chamber with as light slope facilitates collection of excess water, which is reused later or used as earthworm leach ate on crop. The three components of a tank are filled with plant residues one after another. The first chamber is filled layer by layer along with cow dung and then earthworms are released. Then the second chamber is filled layer by layer. Once the contents in the first chamber are processed the earthworms move to chamber 2, which is already filled and ready for earthworms. This facilitates harvesting of decomposed material from the first chamber and also saves labor for harvesting and introducing earthworms. This technology reduces labour cost and saves water as well as time.

## 8. Description of Production Processes

➤ Vermicomposting materials: Decomposable organic wastes such as animal excreta, kitchen waste, farm residues and forest litter are commonly used as composting materials. In general, animal dung mostly cow dung and dried chopped crop residues are the key raw materials. Mixture of leguminous and non-leguminous crop residues enriches the quality of vermicompost. Red earthworm (Eisenia foetida) is preferred species of earthworms because of its high multiplication rate and thereby converts the organic matter into vermincompost within 45-50 days. Since it is a surface feeder it converts organic materials into vermin-compost from top.

- Process of vermicompost preparation: Vermicomposting is done by either bed or pit method. In bed method composting is done on the pucca / kachcha floor by making bed of organic mixture while in pit method it is done in the cemented pits.
  - Vermicomposting unit should be in a cool, moist and shady site
  - Cow dung and chopped dried leafy materials are mixed in the proportion of 3: 1 and are kept for partial decomposition for 15-20 days. A layer of 15-20cm of chopped dried leaves/grasses should be kept as bedding material at the bottom of the bed.
  - Beds of partially decomposed material of size 5x5x2.5 feet should be made.
  - Each bed should contain 3-4.0qtl. of raw material and the number of beds can be increased as per raw material availability and requirement.
  - Red earthworm (1500-2000) should be released on the upper layer of bed.
    - Water should be sprinkled with can immediately after the release of worms
  - Beds should be kept moist by sprinkling of water (daily) and by covering with gunny bags/polythene.
  - Bed should be turned once after 30 days for maintaining aeration and for proper decomposition.
  - Compost gets ready in 45-50 days. The finished product is 3/4th of the raw materials used.
- ➤ Harvesting: When raw material is completely decomposed it appears black and granular. Watering should be stopped as compost gets ready. The compost shout be kept over a heap of partially decomposed cow dung so that earthworms could migrate to cow dung from compost. After two days compost can be separated and sieved for use.