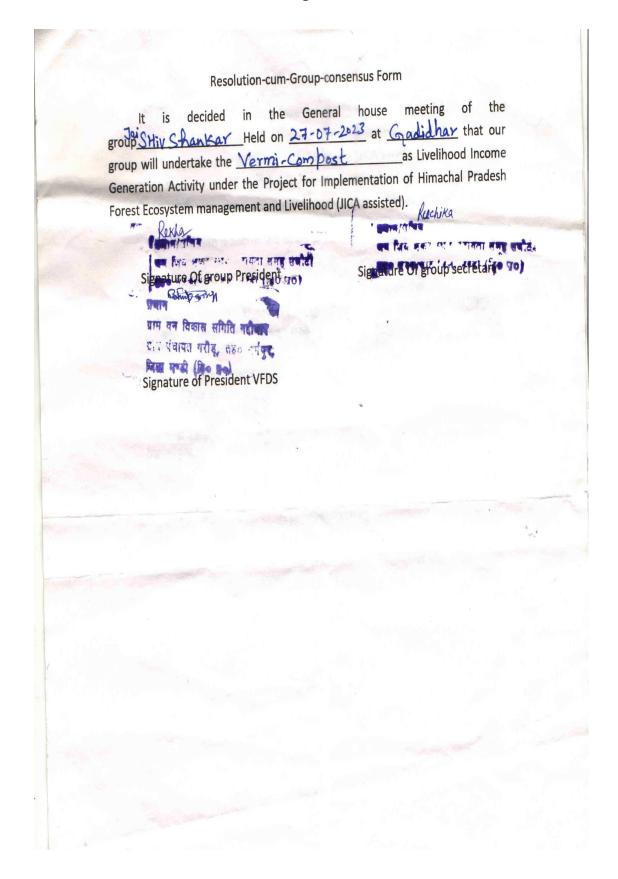

f the IGA and suggest corrective action if needed to ensure operation of the unit as per projection.
- SHG should also review the progress and performance of the IGA of each member and suggest corrective action if needed to ensure operation of the unit as per projection.

Some key indicators for the monitoring are as:

- ♦ Size of the group
- ♦ Fund management
- ♦ Investment
- ♦ Income generation
- ♦ Quality of product

#### 18. Remarks

All the members are females and belong to low income group and they can contribute 25% and project has to bear remaining 75%.

# 19. Group Member Photos:







Ruchika



Seeema Devi



Sunita Devi



Rja Devi



Nisha Devi



Priya Devi



Pooja Devi



Pinki Devi



Soma Devi

#### **Group Photo:** 20.



# 21. **Resolution-cum-Group-consensus Form:**



# 22. Business Plan Approval by VFDS and DMU:

| Business Plan Approval by VFDS and DMU.